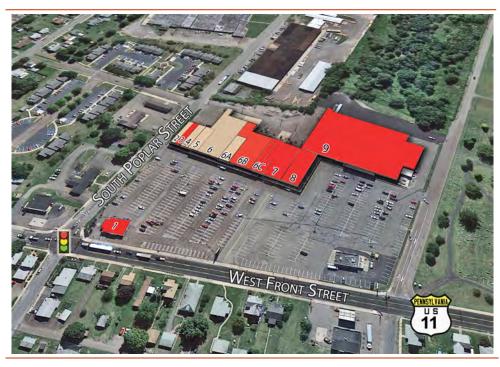

#### Berwick Plaza

Is conveniently located along West Front Street(Route II) in the Borough, close to downtown.

Excellent visibility, signage and ample parking

**Zoned: C-2 Commercial** 

\*See reverse side for site plan