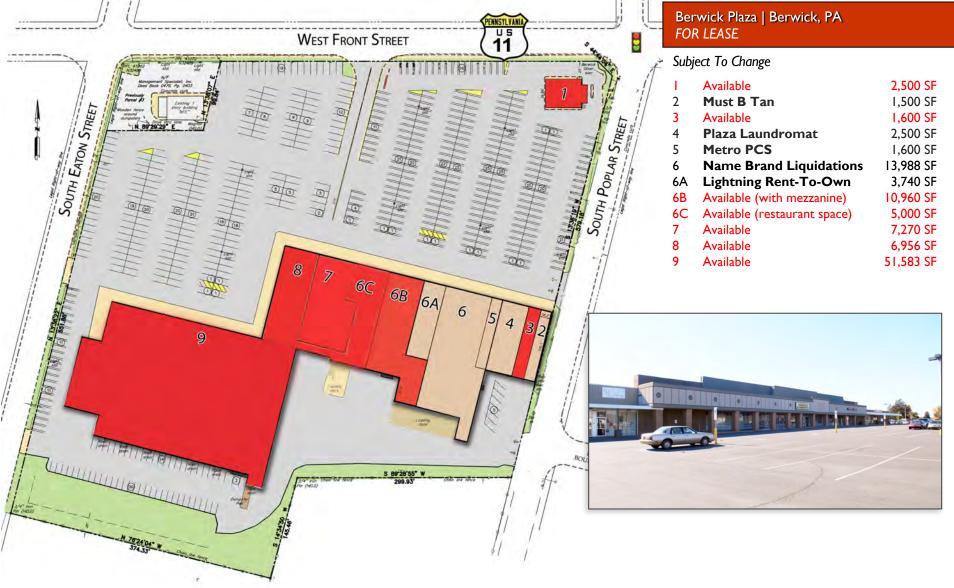

#### **SPACE AVAILABLE:**

± 1,600 SF

± 7,270 SF

± 2,500 SF

± 10,960 SF

± 5,000 SF

± 51,583 SF

± 6,956 SF