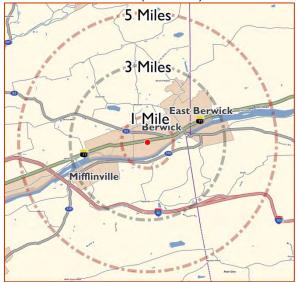

#### **DEMOGRAPHICS:**

|                     | <u>I Mile</u> | <u> 3 Mile</u> | <u> 5 Mile</u> |
|---------------------|---------------|----------------|----------------|
| Population:         | 5,510         | 18,626         | 23,310         |
| Avg. HH Income:     | \$55,043      | \$60,243       | \$63,774       |
| Daytime Population: | 1,597         | 7,871          | 8,919          |