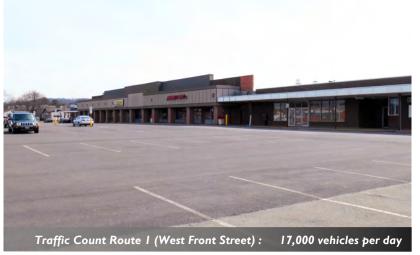

#### Berwick Plaza

Is conveniently located along West Front Street(Route II) in the Borough, close to downtown.

Excellent visibility, signage and ample parking

**Zoned: C-2 Commercial** 

\*See reverse side for site plan