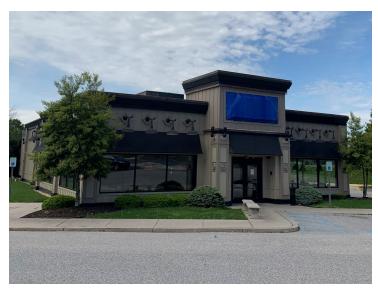

## **PROPERTY OVERVIEW**

Free standing 5,655 SF retail building in good condition on 1.92 acres. Former Ruby Tuesday restaurant. Excellent visibility along I-83 with traffic counts of over 125,000. Approximately 100 parking spaces. Mixed use area with neighboring office, retail, hospitality and industrial as well as York County School of Technology. Existing FF&E included in sale.